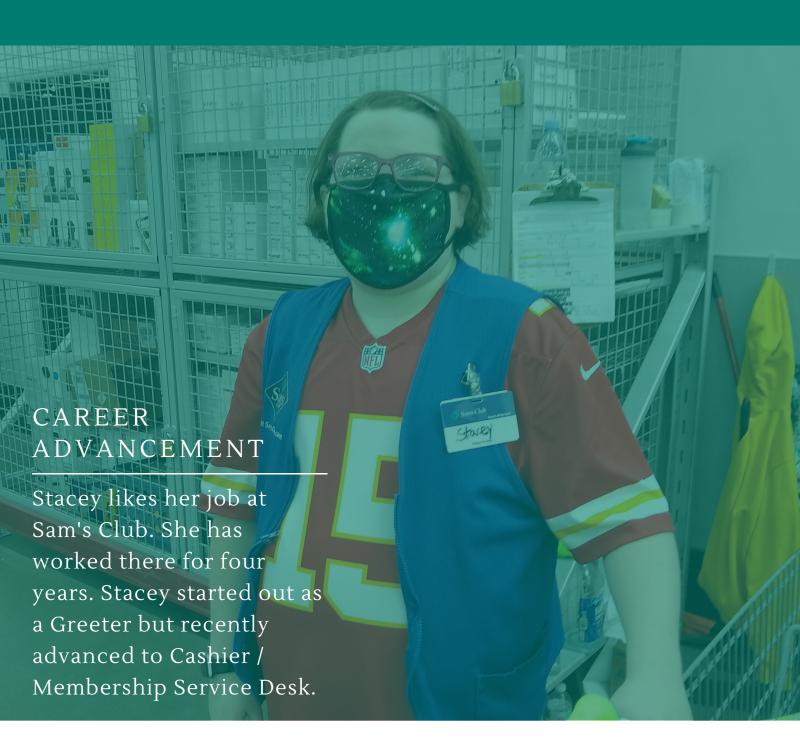

NATIONAL DISABILITY EMPLOYMENT AWARENESS MONTH

INCREASING ACCESS AND OPPORTUNITY

Greg now works at his dream job and will retire there. He works at Wealshire Assisted Living as a laundry aide. Greg feels he has set up a great retirement and has made some lasting friendships.

## EXPANDING HORIZONS

Shawn works at Lunds and Byerly's. Shawn has been there for seven years and hopes in the future to find other areas within the store for advancement.

After graduating from tech school, Kevin showed his work ethics and stayed employed. He has been working at Jerry's Foods since 2019 and hopes to get the training needed to land a job at Best Buy.





Sarah has been in the retail store at Nickelodeon Universe for four years. Sarah said this has been her dream job and she enjoys it so much.